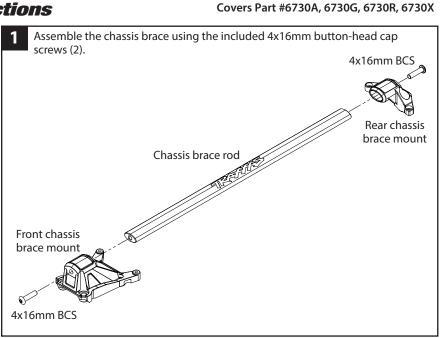

## Kit contents:

- Front chassis brace mount (short) (1) (for use on Rustler 4X4)
- Front chassis brace mount (long) (1) (for use on Slash 4X4 models equipped with Low-CG Chassis)
- Rear chassis brace mount (1)
- Chassis brace rod (1)
- 3x8mm cap screws (2)
- 3x14mm cap screws (2)
- 4x16mm button-head cap screws (2)