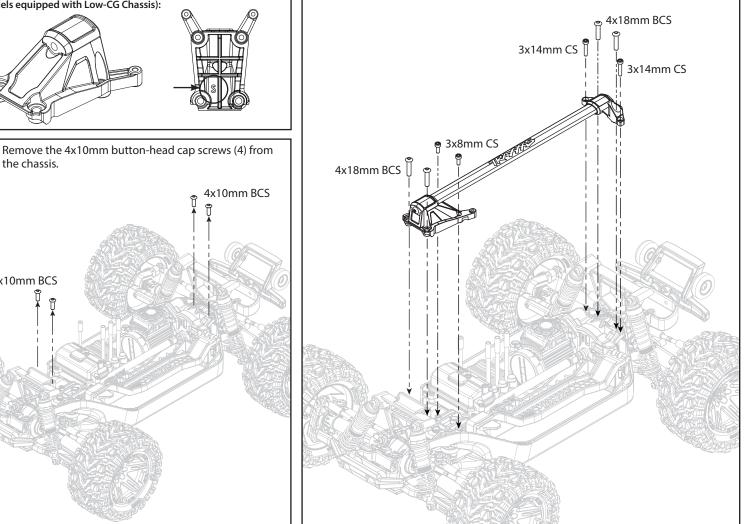

## **Tools required:**

2

the chassis.

4x10mm BCS

2.5mm hex wrench

3 Install the brace on the chassis using the included 3x8mm cap screws (2), 3x14mm cap screws (2), and 4x18mm button-head cap screws (4).